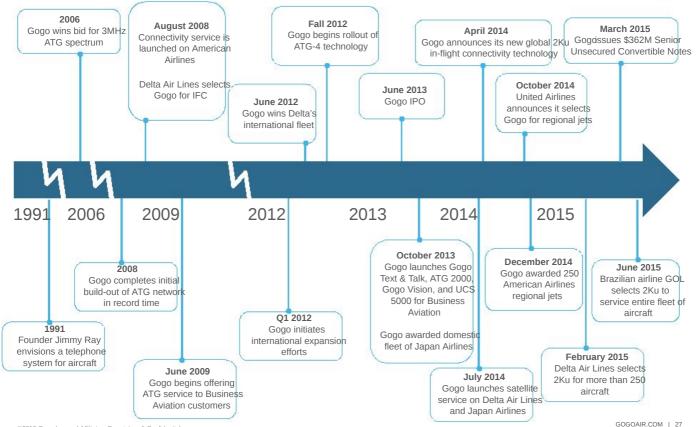

#### **ATG-4: North America coverage**

✓ ATG launched 2008 ATG-4 launched 2012

ATG-4 Antenna

- ✓ ATG / ATG-4 peak speedWbps / 10Mbps
- Proprietary solution enabling overnight installs 1
- ✓ Years of experience delivering broadband service

#### 2Ku: Global coverage

- Expected launch 2015 1
- 70 Mbps at launch, 100 Mbps expected when spot beam Kuband satellites are launched
- M Low cost estimated half the bandwidth cost compared to other satellite solutions
  - Most complete global coverage
- Half the height of traditional antelonær-drag, fuel savings
- Gogo is the only ATG solution provider Leverages Gogo's existing Ku-band network and future high throughput Ku satellites