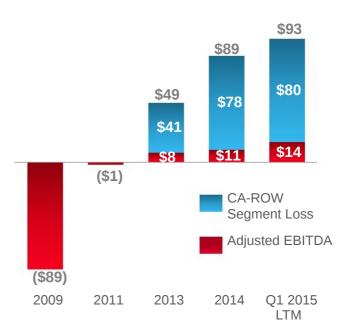

## STRONG EXECUTION

Adjusted EBITDA CA-ROW Segment Loss

\$89

\$78

\$11

2014

(1) Please see reconciliation of Adjusted EBITDA in appendix. ©2015 Gogo Inc. and Affiliates. Proprietary & Confidential.

©2015 Gogo Inc. and Affiliates. Proprietary & Confidential.

## Adjusted EBITD(AMM)

Note: Minor differences exist due to rounding (1) Please see reconciliation of Adjusted EBITDA in appendix ©2015 Gogo Inc. and Affiliates. Proprietary & Confidential.