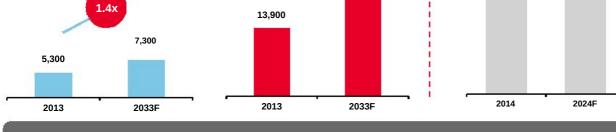

## A LARGE AND GROWING GLOBAL CONNECTED AVIATION MARKET

### The connected aircraft industry is worth up to \$30 billion

("CA-NA")

 Source: Boeing Current Market Outlook 2014 – 2033, excludes: cargo aircraft.
 Source: JetNet iQ Report Q4 2014; General Aviation Manufacturers Association 2014 Statistical Databook, excludes Rest of World turbo props. ©2015 Gogo Inc. and Affiliates. Proprietary & Confidential.