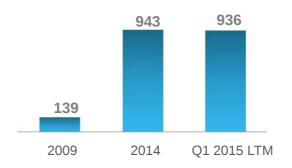

#### Annualized ARP(\$000s)

Segment Pro( 11%) \$26 \$26 \$(91) 2009 2014 Q1 2015 LTM

2009

692

**Aircraft Online** 

(End of Period)

Note: Minor differences exist due to rounding (1) We define ARPA as the aggregate service revenue for the annual period divided by the number of aircraft online during that period ©2015 Gogo Inc. and Affiliates. Proprietary & Confidential.