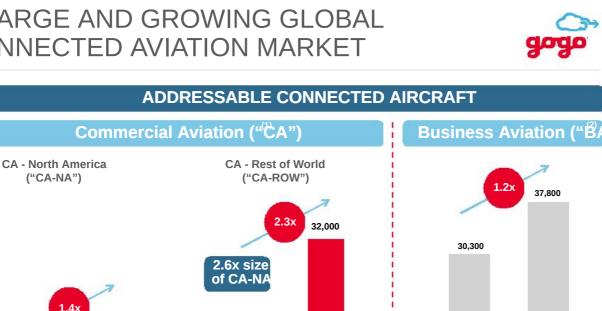

## A LARGE AND GROWING GLOBAL CONNECTED AVIATION MARKET

### The connected aircraft industry is worth up to \$30 billion

("CA-NA")

 Source: Boeing Current Market Outlook 2014 – 2033, excludes: cargo aircraft.
 Source: JetNet iQ Report Q4 2014; General Aviation Manufacturers Association 2014 Statistical Databook, excludes Rest of World turbo props. ©2015 Gogo Inc. and Affiliates. Proprietary & Confidential.