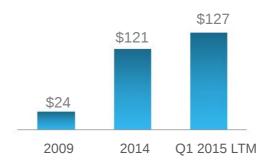

# CA ROW: FOCUS ON INTERNATIONAL EXPANSION

**International Aircraft Awards** 

Aircraft Online (end of period) Cumulative Aircraft Awards

#### CA-ROW Segment Loss (\$MM)

**Executing Our International Expansion** 

- 116 aircraft online as of 3/31/2015
- Near global Ku-band satellite network
- 2Ku technology selected by 7 airlines for trial or adoption