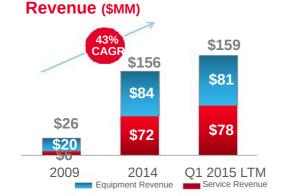

## CA -NA: REVENUE AND SEGMENT PROFIT GROWTH

2,098

2014

#### Annualized ARP(\$000s)

Segment Pro( 11%) \$26 \$26 \$(91) 2009 2014 Q1 2015 LTM

2009

692

**Aircraft Online** 

(End of Period)

Note: Minor differences exist due to rounding (1) We define ARPA as the aggregate service revenue for the annual period divided by the number of aircraft online during that period ©2015 Gogo Inc. and Affiliates. Proprietary & Confidential.