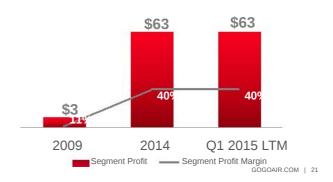

## CA -NA: REVENUE AND SEGMENT PROFIT GROWTH

2,098

2014

#### Annualized ARP(\$000s)

Segment Pro( 11%) \$26 \$26 \$(91) 2009 2014 Q1 2015 LTM

2009

692

**Aircraft Online** 

(End of Period)

Note: Minor differences exist due to rounding (1) We define ARPA as the aggregate service revenue for the annual period divided by the number of aircraft online during that period ©2015 Gogo Inc. and Affiliates. Proprietary & Confidential.