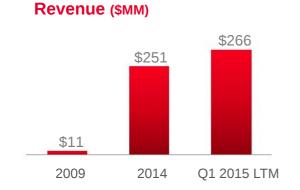

# CA ROW: FOCUS ON INTERNATIONAL EXPANSION

**International Aircraft Awards** 

Aircraft Online (end of period) Cumulative Aircraft Awards

#### CA-ROW Segment Loss (\$MM)

**Executing Our International Expansion** 

- 116 aircraft online as of 3/31/2015
- Near global Ku-band satellite network
- 2Ku technology selected by 7 airlines for trial or adoption