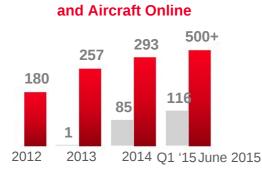

# CA ROW: FOCUS ON INTERNATIONAL EXPANSION

**International Aircraft Awards** 

Aircraft Online (end of period) Cumulative Aircraft Awards

#### CA-ROW Segment Loss (\$MM)

**Executing Our International Expansion** 

- 116 aircraft online as of 3/31/2015
- Near global Ku-band satellite network
- 2Ku technology selected by 7 airlines for trial or adoption